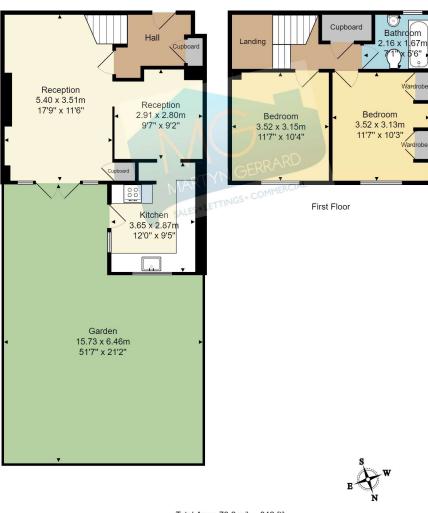

Total Area: 78.2 m<sup>2</sup> ... 842 ft<sup>2</sup>

GIA measurements are approximate. Not to scale. Illustrative purposes only. Not for valuation

Leasehold Tenure: Local Authority: Haringey Council Tax: Band C

Total Area: 78.2 sqm x 842 sqft

Martyn Gerrard is the trading name for the North London Network Ltd. Registered in England. No. 2441809. Registered Office: Martyn Gerrard House, 197 Ballards Lane, London N3 1LP Directors: S.E. Gerrard FNAEA (Hon) PPNAEA MARLA, D.H. Smith FNAEA MARLA, W.A. Price MNAEA, G. Tsuman MARLA • Associate Directors: P. Van Halle MARLA, C. Fairclough MNAEA